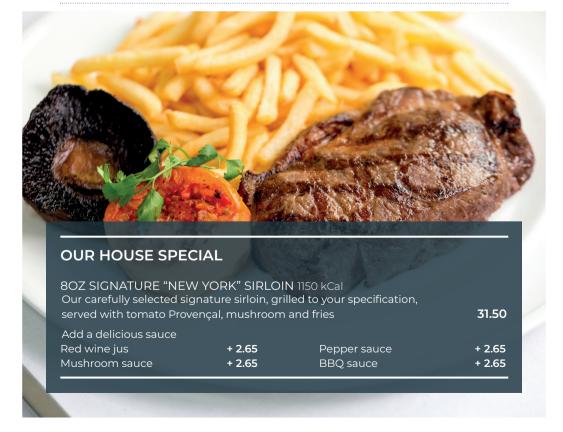

### **OUR HOUSE SPECIAL**

CHICKEN TIKKA MASALA 863 kCal Roasted marinated chicken in a spiced curry sauce, served with rice

25 95