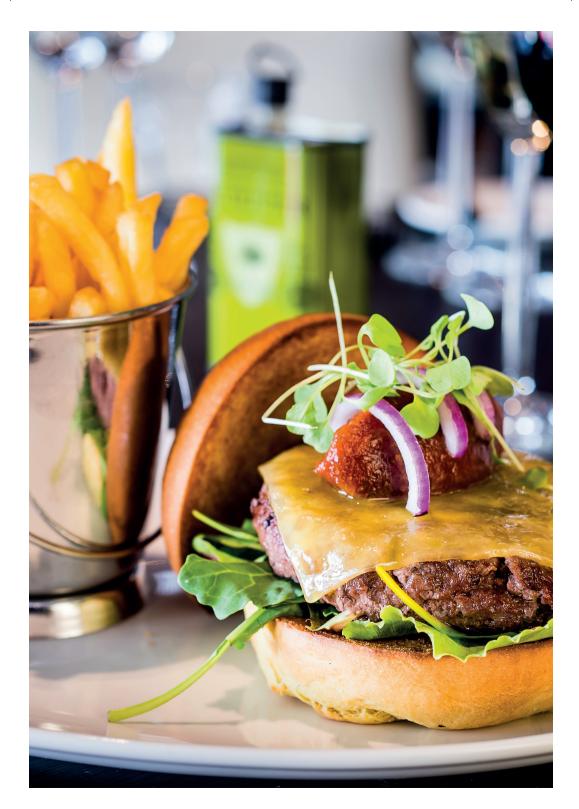

### ALL SERVED WITH FRENCH FRIES

| PLAZA BURGER 1175 kCal<br>Freshly made 8oz beef patty toppe     | with and onion rings 21.15                    | 5 |
|-----------------------------------------------------------------|-----------------------------------------------|---|
| SOUTHERN FRIED CHICKEN E<br>Crispy breast fillet topped with Mo | ( <b>92</b> ) (700) (60)                      | 5 |
| VEGETARIAN BURGER (V) 658<br>Served with onion chutney and bu   |                                               | 5 |
| ADD TO ANY BURGER  Bacon 150 kCal +1.60 Chees                   | 10 kCal <b>+1.60</b> Egg 92 kCal <b>+2.00</b> | 0 |