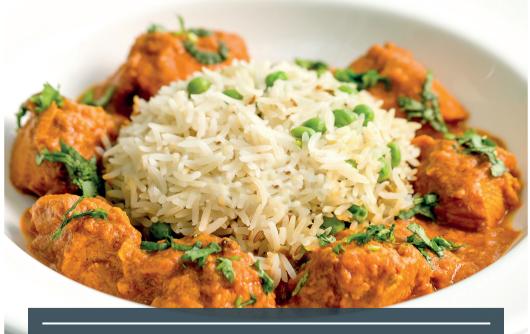

# Eastern Delights

| VEGETABLE CURRY (V) 493 kCal                                                         |       |
|--------------------------------------------------------------------------------------|-------|
| Chickpea and butternut squash curry served with basmati rice                         | 18.50 |
| CHICKEN BIRYANI 372 kCal Basmati rice cooked with chicken, roasted spice and saffron | 25.00 |
| NAAN BREAD 367 kCal                                                                  | 5.00  |