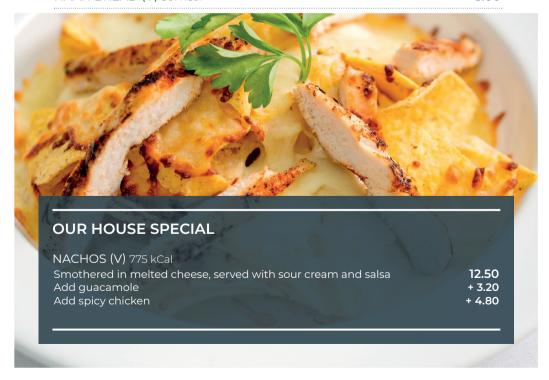

### **SOUPS**

| PLUM TOMATO AND BASIL SOUP (V) 256 kCal                      | 8.00          |
|--------------------------------------------------------------|---------------|
| CREAM OF CHICKEN SOUP 254 kCal                               | 8.50          |
| WHITE, BROWN OR MIXED BREAD ROLL 93 kCal                     | 2.10          |
| STARTERS                                                     |               |
| HOT BUFFALO WINGS (4 PIECES) 266 kCal<br>Add blue cheese dip | 9.50<br>+2.00 |
| GARLIC BREAD (V) 310 kCal                                    | 5.00          |
| CHEESY GARLIC BREAD (V) 555 kCal                             | 7.45          |
| NAAN BREAD (V) 367kCal                                       | 5.00          |