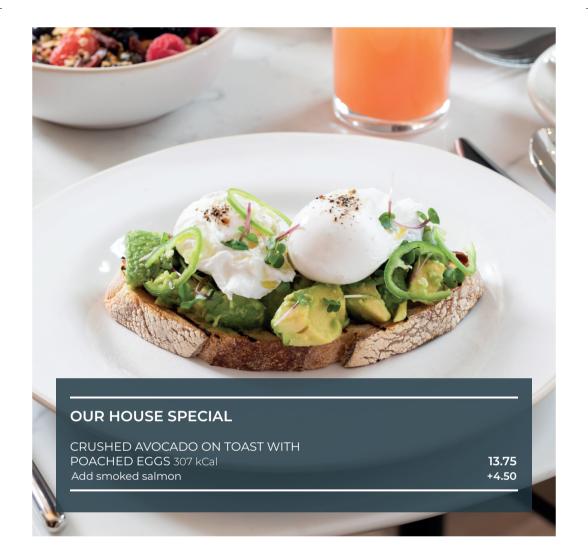

# **Breakfast**

DAILY 6.30 AM - 11.00 AM

| CONTINENTAL BREAKFAST (V) 1188 kCal<br>Bakery basket featuring a selection of breakfast pastries with jam<br>and butter, cereal, juice and tea or coffee                                                                                                                                            | 19.95 |  |
|-----------------------------------------------------------------------------------------------------------------------------------------------------------------------------------------------------------------------------------------------------------------------------------------------------|-------|--|
| FULL ENGLISH 2669 kCal<br>Grilled Cumberland or vegetarian sausages, black pudding, mushrooms,<br>tomato, bacon and hash brown. Served with two eggs cooked to your<br>liking, as well as our bakery basket with jam and butter, cereal, juice<br>and tea or coffee                                 | 29.70 |  |
| FROM THE BAKERY (V) 2104 kCal<br>Bakery basket including a selection of bread rolls, Danish pastry, croissant<br>and white or brown toast served with butter and jam                                                                                                                                | 9.55  |  |
| AMERICAN PANCAKES 420 kCal OR WAFFLES (V) 370 kCal<br>Served with maple syrup, chocolate sauce or whipped cream                                                                                                                                                                                     | 11.40 |  |
| EGGS BENEDICT 510 kCal<br>Poached eggs on a toasted English muffin topped with ham and<br>hollandaise sauce                                                                                                                                                                                         | 13.50 |  |
| ALL DAY BREAKFAST PLATE 1642 kCal Grilled Cumberland or vegetarian sausages, black pudding, mushrooms, tomato, bacon and hash brown. Served with two eggs cooked to your liking  THREE EGG OMELETTE 246-346 kCal Made with whole eggs or egg white and a choice of three fillings at no extra cost. |       |  |
|                                                                                                                                                                                                                                                                                                     |       |  |