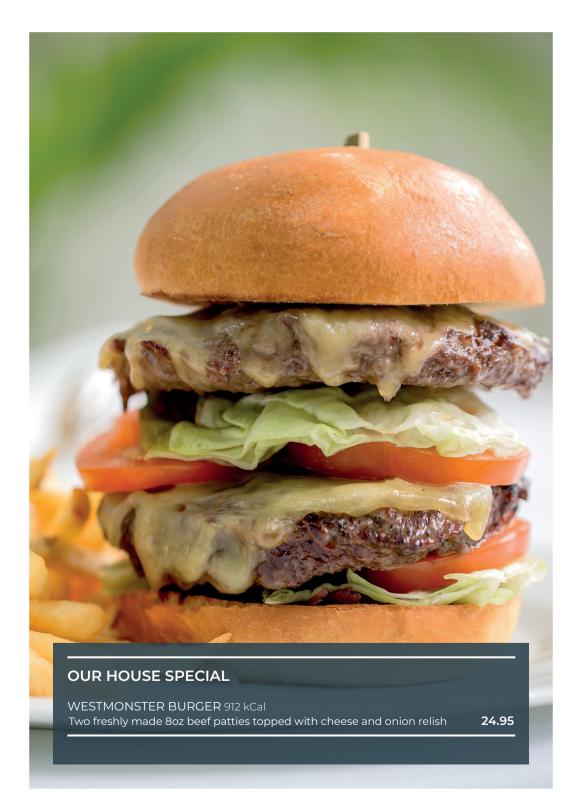

### ALL SERVED WITH FRENCH FRIES

| PLAZA BURGER 1175 kCal<br>Freshly made 8oz beef patty toppe     | with and onion rings 21.15                    | 5 |
|-----------------------------------------------------------------|-----------------------------------------------|---|
| SOUTHERN FRIED CHICKEN E<br>Crispy breast fillet topped with Mo | ( <b>92</b> ) (700) (60)                      | 5 |
| VEGETARIAN BURGER (V) 658<br>Served with onion chutney and bu   |                                               | 5 |
| ADD TO ANY BURGER  Bacon 150 kCal +1.60 Chees                   | 10 kCal <b>+1.60</b> Egg 92 kCal <b>+2.00</b> | 0 |